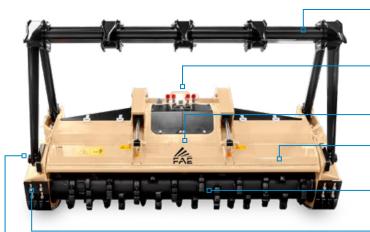

Sonic System

Ø 35 cm max

Mechanical or hydraulic push frame (optional)

**Customized attachment plates** 

Hydraulically controlled rear door

adjust final product size while machine is working size

Ripper teeth on hydraulic door (optional)

Multiple tooth options

Adjustable skids

Customized mechanical or hydraulic transmission

| MODEL                       | 200/U/SONIC/PT300-200 | 200/U/SONIC/PT300-210 | 200/U/SONIC/PT300-225 |
|-----------------------------|-----------------------|-----------------------|-----------------------|
| Head type                   | Mulcher               | Mulcher               | Mulcher               |
| Working width (mm)          | 2064                  | 2150                  | 2304                  |
| Total width (mm)            | 2464                  | 2560                  | 2704                  |
| Weight (kg)                 | 2450                  | 2550                  | 2650                  |
| Rotor diameter (mm)         | 500                   | 500                   | 500                   |
| Max shredding diameter (mm) | 350                   | 350                   | 350                   |
| No. teeth type C/3+C/3/SS   | 42+2                  | 44+2                  | 46+2                  |